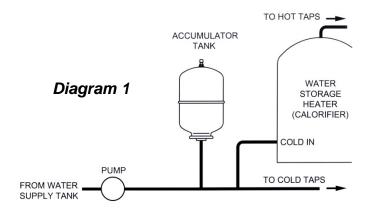

## 2. How to make the conversion

To convert an existing system of the kind shown in Diagram 1, remove the accumulator tank and fit a valve and expansion tank as shown in *diagram 2*. Set the gas pressure in the expansion tank before fitting it in the system.

## 3. Why do I need an expansion tank and non-return valve?

If an expansion tank is not fitted, the relief valve on the water storage tank will weep each time the water is heated. This will eventually cause the valve to fail.

Evaporation of escaping water will lead to a build-up of salts in the safety valve, preventing it from closing fully.

The non-return valve prevents the hot water from the expansion tank entering the cold water line.